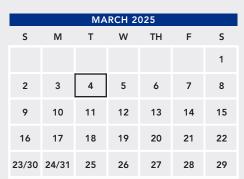

## THERE ARE THREE "TERMS" FOR SUMMER:

Full Summer runs from May 19 – August 31 Summer I runs from May 19 – July 3 (7 weeks) Summer II runs from July 14 – August 31 (7 weeks)

| Full Summer (14 weeks) May 19 – August 31 |                       |                                                                                                                                                                                           |  |  |  |  |
|-------------------------------------------|-----------------------|-------------------------------------------------------------------------------------------------------------------------------------------------------------------------------------------|--|--|--|--|
| MARCH                                     | 4                     | Summer Registration Begins (for all terms)                                                                                                                                                |  |  |  |  |
| MAY                                       | 15<br>19<br>26        | Older Student Registration for Full Summer<br>Full Summer Session (14 wk) Begins<br>Memorial Day: NO CLASSES/UNIVERSITY CLOSED                                                            |  |  |  |  |
| JUNE                                      | 2<br>19               | Last day to Add/Drop (Full Summer)<br>Juneteenth Holiday Observed: NO CLASSES/<br>UNIVERSITY CLOSED                                                                                       |  |  |  |  |
| JULY                                      | 4<br>7-11<br>18<br>25 | Independence Day: No Classes/University Closed<br>Full Summer Break (for 14 week classes) NO CLASSES<br>Last day to Withdraw (Full Summer)<br>Last day to request Pass/Fail (Full Summer) |  |  |  |  |
| AUGUST                                    | 31                    | Full Summer Session (14 weeks) Ends                                                                                                                                                       |  |  |  |  |
| SEPT.                                     | 9                     | Full Summer Grades Due                                                                                                                                                                    |  |  |  |  |

## Summer I (7 weeks) May 19 – July 3

| MARCH | 4                    | Summer Registration Begins (for all terms)                                                                                                          |
|-------|----------------------|-----------------------------------------------------------------------------------------------------------------------------------------------------|
| ΜΑΥ   | 15<br>19<br>26<br>27 | Older Student Registration for Summer I<br>Summer Session I Begins<br>Memorial Day: NO CLASSES/UNIVERSITY CLOSED<br>Last day to Add/Drop (Summer I) |
| JUNE  | <mark>6</mark><br>19 | Last day to Withdraw or request Pass/ Fail (Summer I)<br>Juneteenth Holiday Observed: NO CLASSES/<br>UNIVERSITY CLOSED                              |
| JULY  | 3                    | Summer Session I Ends                                                                                                                               |

## Summer II (7 weeks) July 14 – August 31

| MARCH  | 4  | Summer Registration Begins (for all terms)            |
|--------|----|-------------------------------------------------------|
| JULY   | 4  | Independence Day: No Classes/University Closed        |
|        | 10 | Older Student Registration Day for Summer II          |
|        | 14 | Summer Session II Begins                              |
|        | 22 | Last day to Add/Drop (Summer II)                      |
| AUGUST | 1  | Last day to Withdraw or request Pass/Fail (Summer II) |
|        | 31 | Summer Session II Ends                                |
|        |    | End of Summer Semester                                |
| SEPT.  | 8  | Summer II Grades Due                                  |