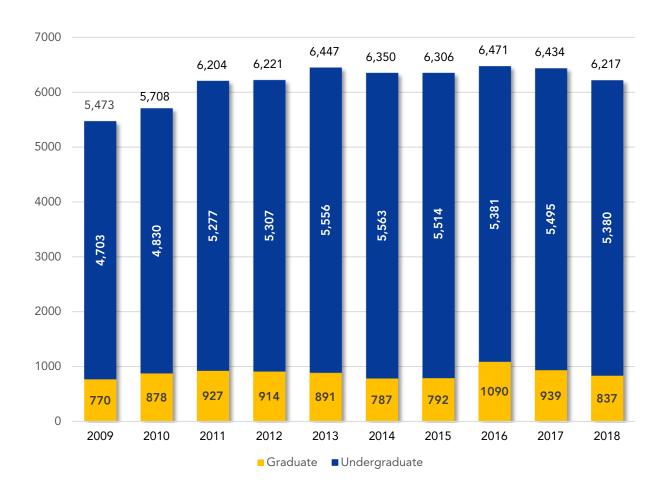

3, 2012, 2011, 2010, 2009

Telegram & Gazette Reader's Poll: 1<sup>ST</sup> Place Best College or University in Central Massachusetts – 2017, 2016

**U.S. News & World Report: Best Regional University, 1st Tier (North)** – 2019, 2018, 2017, 2016, 2015, 2014, 2012, 2011

WCVB-TV Channel 5 Boston: Ranked #7 Least Expensive School in New England – 2014

Worcester Magazine Annual Readers' Poll: Worcester's Best College – 2017, 2016, 2015, 2014, 2013, 2012, 2011, 2010, 2009, 2007, 2006, 2002

Source: Marketing

## **Worcester State University Social Media**



 $/\!Worcester State University$ 



@WorcesterState



/worcester-state-university



/worcesterstate



@WorcesterState



@WorcesterState



/worcesterstate

Source: Marketing



## **Enrollment**

# **Longitudinal Total Enrollment**



## **Enrollment**

# Fall 2018 Total Enrollment by Level and Matriculation

|               | Degree Seeking | Non-Degree Seeking | Total |
|---------------|----------------|--------------------|-------|
| Undergraduate | 4996           | 384                | 5380  |
| Graduate      | 646            | 191                | 837   |
| Total         | 5642           | 575                | 6217  |

# Fall 2018 Total Enrollment by Status and Classification



## **Enrollment**

# Fall 2018 Total Enrollment by Massachusetts County of Residence



## **Degree-Seeking Undergraduate Students**

## **Longitudinal Enrollment by Housing Type**



## Fall 2018 Enrollment by Housing Type



## **Degree-Seeking Undergraduate Students**

## **Longitudinal Enrollment by Tuition Residency**

| Year | In-St