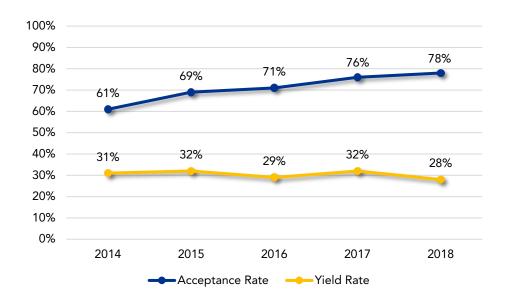

The source for most of the data in this Factbook comes from the Office of Institutional Research's official frozen Fall 2018 data files. Data from other sources are indicated where appropriate.