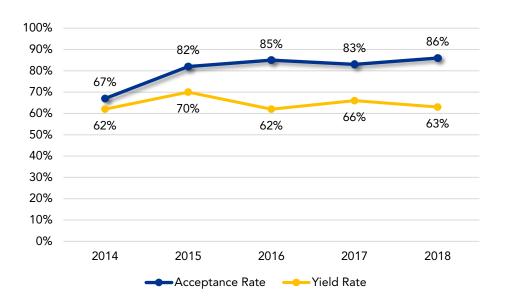

The source for most of the data in this Factbook comes from the Office of Institutional Research's official frozen Fall 2018 data files. Data from other sources are indicated where appropriate.