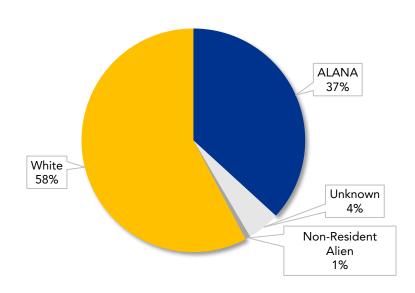

Islander |      | _    | _    |      | 3    |
| White                                     | 382  | 391  | 306  | 317  | 306  |
| Two or More Races                         | 15   | 23   | 31   | 15   | 15   |
| Unknown                                   | 22   | 23   | 31   | 19   | 25   |
| Non-Resident Alien                        | 8    | 5    | 5    | 3    | 4    |
| Total                                     | 575  | 597  | 522  | 533  | 530  |
| ALANA <sup>1</sup> Total                  | 163  | 178  | 180  | 194  | 195  |
| Percent ALANA <sup>2</sup>                | 30%  | 31%  | 37%  | 38%  | 39%  |

<sup>1</sup>Excludes White, Non-Resident Alien, and Unknown <sup>2</sup>Calculation for percentage is ALANA divided by sum of ALANA and White

# Fall 2018 Enrollment by Race/Ethnicity



## **Degree-Seeking Transfer Students**

# Fall 2018 Enrollment of by Major

| Major                              | First<br>Major | Second<br>Major | Total |
|------------------------------------|----------------|-----------------|-------|
| Biology                            | 45             | _               | 45    |
| Biotechnology                      | 10             | _               | 10    |
| Business Administration            | 99             | _               | 99    |
| Chemistry                          | 9              | _               | 9     |
| Communication                      | 22             | _               | 22    |
| Communication Sciences & Disorders | 8              | _               | 8     |
| Computer Science                   | 29             | _