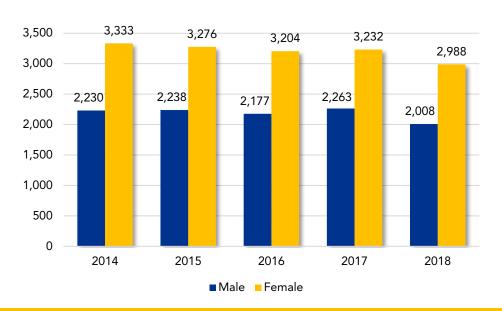

The source for most of the data in this Factbook comes from the Office of Institutional Research's official frozen Fall 2018 data files. Data from other sources are indicated where appropriate.