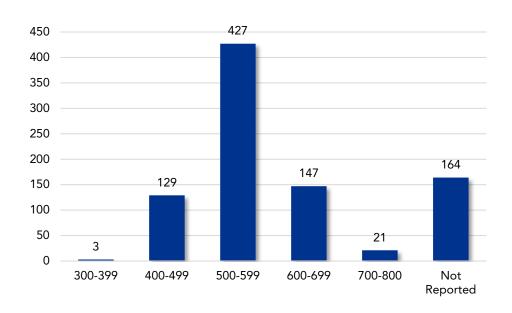

The source for most of the data in this Factbook comes from the Office of Institutional Research's official frozen Fall 2018 data files. Data from other sources are indicated where appropriate.