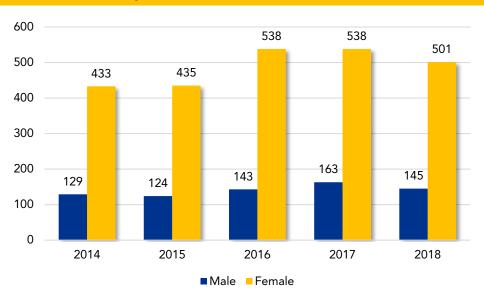

| _     |
| Health Education                      | _     | Theater                               | _     |
| Health Fitness                        | 2     | Urban Studies                         | _     |
| History                               | _     | Women's Studies                       | _     |
| Information Technology                | _     | Writing                               | _     |
| Mathematics                           | _     |                                       |       |

Note: Students may be counted more than once if they have more than one minor or IC

### **Graduate and Post-Baccalaureate Students**

# Longitudinal Enrollment by Matriculation



Degree-Seeking Graduate and Post-Baccalaureate Students

## **Longitudinal Enrollment by Sex**



# Fall 2018 Enrollment by Sex



### Degree-Seeking Graduate and Post-Baccalaureate Students

### **Longitudinal Enrollment by Race/Ethnicity**

|                                           | 2014 | 2015 | 2016 | 2017 | 2018 |
|-------------------------------------------|------|------|------|------|------|
| American Indian or Alaska Native          | 3    | 6    | 8    | 5    | 5    |
| Asian                                     | 21   | 16   | 14   | 17   | 11   |
| Black or African American                 | 24   | 25   | 39   | 41   | 20   |
| Hispanic or Latino                        | 28   | 34   | 51   | 37   | 33   |
| Native Hawaiian or Other Pacific Islander |      |      | 1    | _    | _    |
| White                                     | 626  | 616  | 875  | 737  | 519  |
| Two