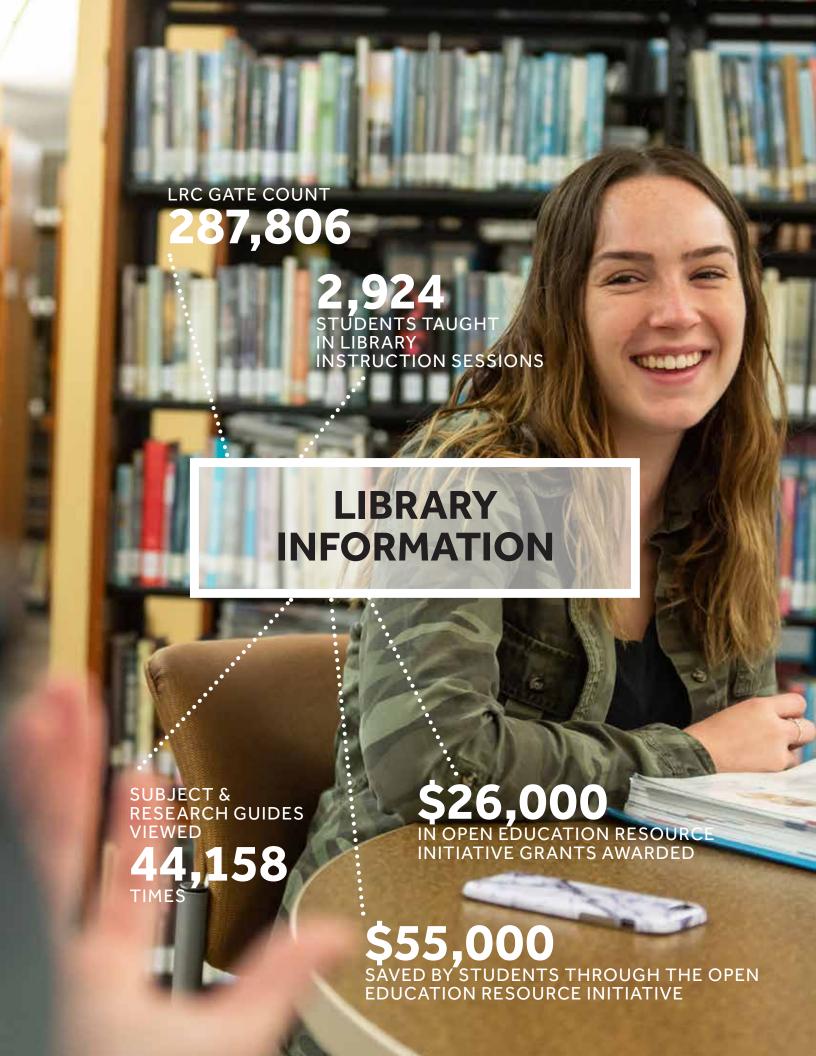

| 2017 | 2018 |
|---------------------|------|------|------|------|------|
| Female              |      |      |      |      |      |
| Tenured             | 70   | 71   | 68   | 67   | 71   |
| On tenure track     | 35   | 34   | 39   | 46   | 36   |
| Not on tenure track | 13   | 12   | 8    | 4    | 10   |
| Total Female        | 118  | 117  | 115  | 117  | 117  |
| Male                |      |      |      |      |      |
| Tenured             | 62   | 56   | 49   | 56   | 55   |
| On tenure track     | 21   | 22   | 32   | 31   | 28   |
| Not on tenure track | 5    | 8    | 8    | 7    | 7    |
| Total Male          | 88   | 86   | 89   | 94   | 90   |

#### PERSONNEL PROFILE

## Fall 2018 Average Salaries of Full-time Faculty by Rank and Sex



This Page is Intentionally Left Blank



#### LIBRARY INFORMATION

# **Library Holdings**

|                                                                        | FY      | FY      |
|------------------------------------------------------------------------|---------|---------|
|                                                                        | 2017    | 2018    |
| Print Books (Titles)                                                   | 130,232 | 128,798 |
| Electronic Books (Titles)                                              | 153,565 | 168,402 |
| Media (DVDs, Videos, Music, and Microforms)                            | 3,443   | 3,573   |
| Print Serials Subscriptions (Newspapers, Magazines, and Journals)      | 224     | 202     |
| Electronic Serials Subscriptions (Newspapers, Magazines, and Journals) | 142,982