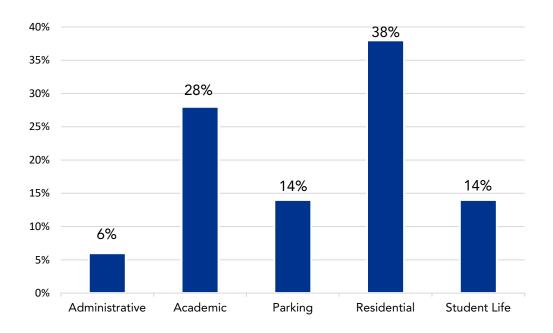

| Parking                          | 174,032       |
| Science and Technology Center | Academic                         | 97,300        |
| Shaughnessy Administration    | Administrative                   | 67,066        |
| Sheehan Hall                  | Housing, Dining                  | 152,713       |
| Student Center                | Student Affairs, Dining          | 71,416        |
| Sullivan Academic Center      | Academic                         | 110,690       |
| Wasylean Hall                 | Housing                          | 109,000       |
| Wellness Center               | Athletics, Fitness               | 99,000        |
| Worcester Center for Crafts   | Visual & Performing Arts Studios | n/a           |

### **Distribution of Gross Square Feet by Percentage**



Source: Facilities



#### 2018-2019 Foundation Board of Directors

Craig A. Bovaird '77 – Chair Ann L. DeBiasio '79 – Vice Chair James D. Glickman – Vice Chair Edward L. Sherr – Treasurer Robin J. Quill – Assistant Treasurer Mary C. Ritter – Immediate Past Chair Thomas M. McNamara '94 – President and Clerk

George H. Albro '65, M.Ed. '68

David E. Bedard '74

John P. Brissette '88

Kevin T. Campbell '73

Greta Bajrami Campoverde

Matthew Cote

Geovanna I. Diaz '12

Allen J. Falke '93, Esq.

Mary Burke Fallon

Daniel F. Figueriedo '15

Ellen J. Gaucher '76, MSA, MSPH, FAAN

Alan I. Gordon '80

Christopher J. Grondin '97

Maryanne H. Hammond '69, M.Ed. '72, Board of Trustees Rep.

Warren D. Hayden '86

Susan Isabelle

Kristina M. Jackson '93

Renee A. King '12

Stephen F. Madaus, Board of