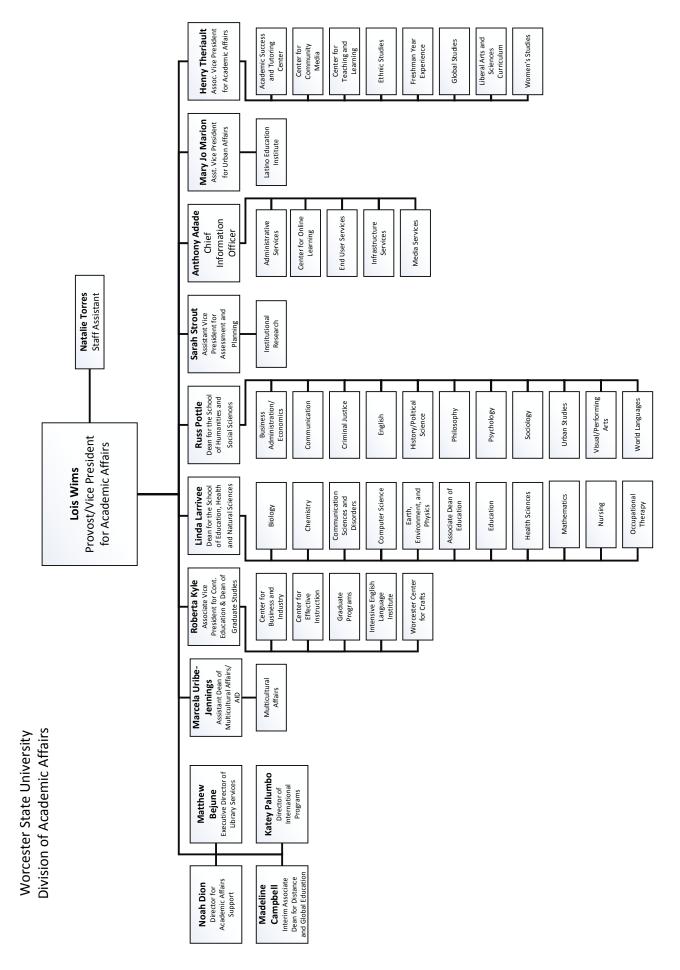

anrique

## Fall 2018 Interdisciplinary and Related Programs Leadership

Center for Teaching and Learning - Dr. Emily Soltano & Dr. Sue Foo (Co-Directors)

Center for the Study of Human Rights – Vacant

Edward M. Kennedy Institute for the U.S. Senate – Dr. Tony Dell-Area (Faculty Fellow)

Ethnic Studies - Dr. Hardeep Sidhu

First-Year Experience – Dr. Joanne Gallagher

Forensic Science - Dr. Penny Martin

Global Studies - Dr. Sebastián Vélez

Honors Program - Dr. Megna Dilip (Director) & Cleve Wiese (Asst. Director)

Institutional Review Board - Dr. Robert Brooks

Institutional Animal Care and Use Committee – Dr. Randy Tracy

Research Integrity Officer - Dr. Ali Dunn

Liberal Arts and Science Curriculum - Dr. Charles Fox

Women's Studies - Dr. Charlotte Haller

Source: Academic Affairs











Thomas McNamara
Vice President for
University Advancement

Staff Assistant
Sta

Worcester State University Division of University Advancement

This Page is Intentionally Left Blank

**STRATEGIC PLAN 2020** 

**CORE VALUES** 

# GENERAL INFORMATION

**HISTORY** 

MISSION

FALL 2018 SNAPSHOT



## Fall 2018 Snapshot

| STUDENT PROFILE                                      |                 |
|------------------------------------------------------|-----------------|
| Fall 2018 Total Enrollment                           |                 |
| Undergraduate Full-Time                              | 4,164           |
| Undergraduate Part-Time                              | 1,216           |
| Graduate Full-Time                                   | 167             |
| Graduate Part-Time