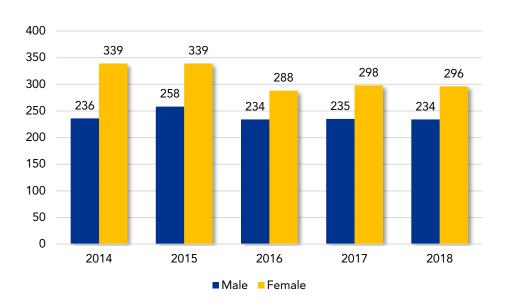

The source for most of the data in this Factbook comes from the Office of Institutional Research's official frozen Fall 2018 data files. Data from other sources are indicated where appropriate.