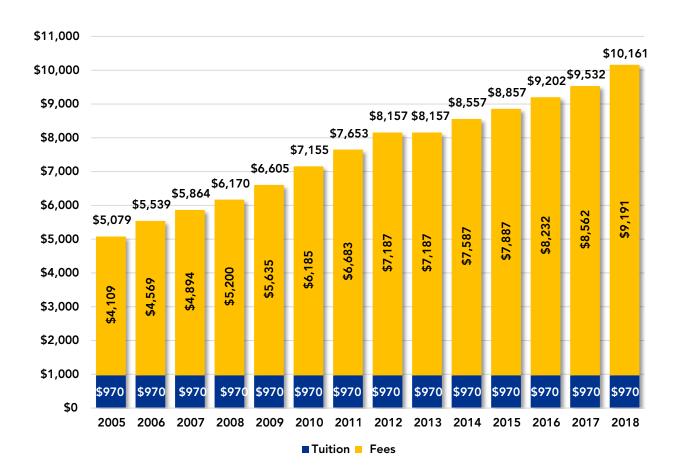

F. Filipkowski '62, M.Ed. '66
Elizabeth N. Gilgun '92
Timothy Hagopian '85
Tara A. Hancock, M.S. '06, Executive Director of Alumni
Trevor R. Hodde '12
Todd D. Jarvis '86
Joseph J. Klimavich '74
David A. Meyers '76
Andrew Huy D. Ngo '17
Beth Sannella '69, M.Ed. '73
Theresa A. Smith '83

#### 2018-2019 Student Representative

Maribel Mateo '20, SGA President

#### **UNIVERSITY ADVANCEMENT**

### **Total Market Value of Funds Under Management**



### FY 2018 Gifts and Pledges



#### **UNIVERSITY ADVANCEMENT**

## Alumni by Massachusetts County of Residence



Note: Counts are for active, alive alumni and grads with mailable addresses

This Page is Intentionally Left Blank

# **BEST VALUE COLLEGE**

BY PRINCETON REVIEW



#### **FINANCIALINFORMATION**

### **Longitudinal Tuition and Fees**



Source: Administration & Finance

#### **FINANCIALINFORMATION**

### **Longitudinal Financial Aid Awards**



Source: Financial Aid

| Revenues and Expenditures                                                 |    |                         |                         |                         |
|---------------------------------------------------------------------------|----|-------------------------|-------------------------|-------------------------|
|                                                                           |    | 2018                    | 2017                    | 2016                    |
| REVENUES                                                                  |    |                         |                         |                         |
| Operating Revenues: