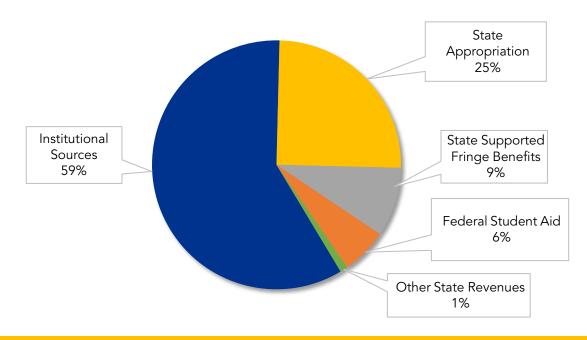

|                         |                         |
| Beginning of Year                                                         | \$ | 99,846,050              | 104,279,193             | 82,871,582              |
| Adoption of accounting principle                                          | Ψ  | (37,396,591)            |                         | -                       |
| End of Year                                                               | \$ | 57,456,102              | 99,846,050              | 104,279,193             |
|                                                                           | •  | , , . –                 | , -,                    | , ,                     |

Source: Administration & Finance

### **Summary of Budget Sources, FY 2018**



#### Uses of Funds, FY 2018



Source: Administration & Finance

This Page is Intentionally Left Blank



Office of Institutional Research 486 Chandler St. Worcester, MA 01602 508-929-8121

www.worcester.edu/Institutional-Research/