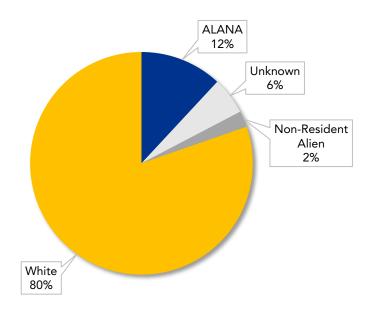

The source for most of the data in this Factbook comes from the Office of Institutional Research's official frozen Fall 2018 data files. Data from other sources are indicated where appropriate.