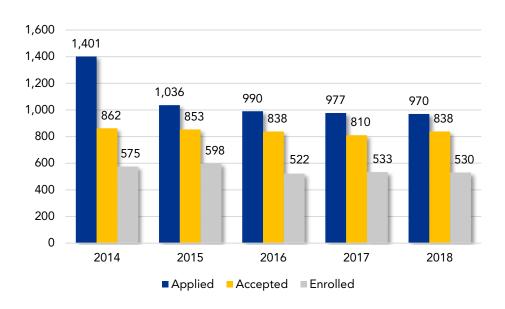

The source for most of the data in this Factbook comes from the Office of Institutional Research's official frozen Fall 2018 data files. Data from other sources are indicated where appropriate.