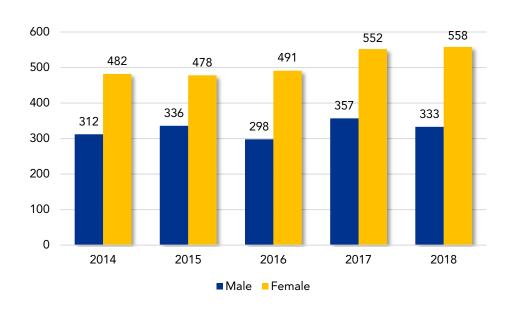

The source for most of the data in this Factbook comes from the Office of Institutional Research's official frozen Fall 2018 data files. Data from other sources are indicated where appropriate.