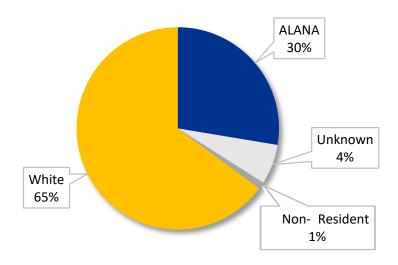

The source for most of the data in this Factbook comes from the Office of Institutional Research's official frozen Fall 2018 data files. Data from other sources are indicated where appropriate.