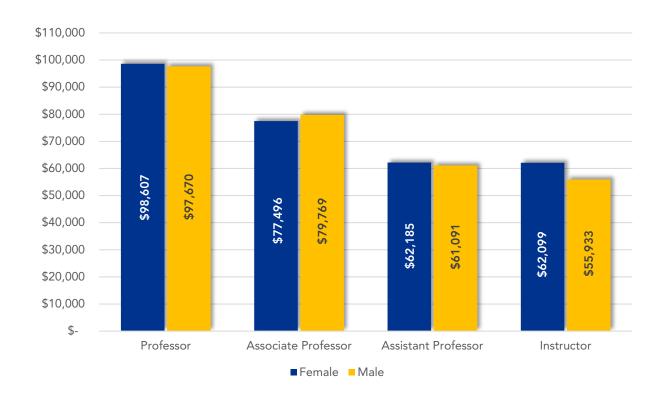

| 2014 | 2015 | 2016 | 2017 | 2018 |
|---------------------|------|------|------|------|------|
| Female              |      |      |      |      |      |
| Tenured             | 70   | 71   | 68   | 67   | 71   |
| On tenure track     | 35   | 34   | 39   | 46   | 36   |
| Not on tenure track | 13   | 12   | 8    | 4    | 10   |
| Total Female        | 118  | 117  | 115  | 117  | 117  |
| Male                |      |      |      |      |      |
| Tenured             | 62   | 56   | 49   | 56   | 55   |
| On tenure track     | 21   | 22   | 32   | 31   | 28   |
| Not on tenure track | 5    | 8    | 8    | 7    | 7    |
| Total Male          | 88   | 86   | 89   | 94   | 90   |

#### PERSONNEL PROFILE

## Fall 2018 Average Salaries of Full-time Faculty by Rank and Sex



This Page is Intentionally Left Blank



#### LIBRARY INFORMATION

# **Library Holdings**

|                                                                        | FY      | FY      |
|------------------------------------------------------------------------|---------|---------|
|                                                                        | 2017    | 2018    |
| Print Books (Titles)                                                   | 130,232 | 128,798 |
| Electronic Books (Titles)                                              | 153,565 | 168,402 |
| Media (DVDs, Videos, Music, and Microforms)                            | 3,443   | 3,573   |
| Print Serials Subscriptions (Newspapers, Magazines, and Journals)      | 224     | 202     |
| Electronic Serials Subscriptions (Newspa