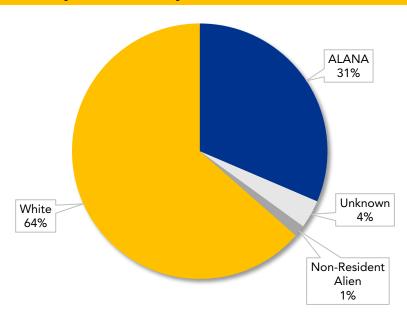

The source for most of the data in this Factbook comes from the Office of Institutional Research's official frozen Fall 2018 data files. Data from other sources are indicated where appropriate.