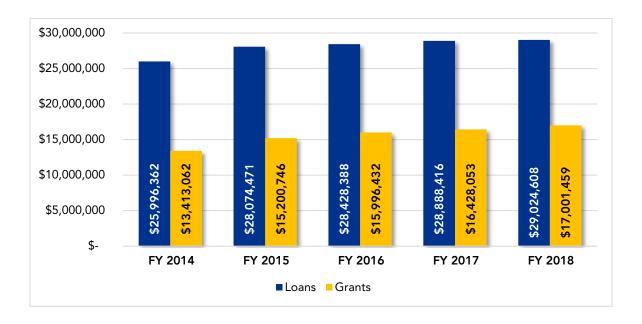

e Director of Alumni
Trevor R. Hodde '12
Todd D. Jarvis '86
Joseph J. Klimavich '74
David A. Meyers '76
Andrew Huy D. Ngo '17
Beth Sannella '69, M.Ed. '73
Theresa A. Smith '83

#### 2018-2019 Student Representative

Maribel Mateo '20, SGA President

#### **UNIVERSITY ADVANCEMENT**

### **Total Market Value of Funds Under Management**



### FY 2018 Gifts and Pledges



#### **UNIVERSITY ADVANCEMENT**

## Alumni by Massachusetts County of Residence



Note: Counts are for active, alive alumni and grads with mailable addresses

This Page is Intentionally Left Blank

# **BEST VALUE COLLEGE**

BY PRINCETON REVIEW



#### **FINANCIALINFORMATION**

### **Longitudinal Tuition and Fees**



Source: Administration & Finance

#### **FINANCIALINFORMATION**

### **Longitudinal Financial Aid Awards**



Source: Financial Aid

| Revenues and Expenditures                                                 |    |                         |                         |                         |
|---------------------------------------------------------------------------|----|-------------------------|-------------------------|-------------------------|
|                                                                           |    | 2018                    | 2017                    | 2016                    |
| REVENUES                                                                  |    |                         |                         |                         |
| Operating Revenues:                                                       |    | 47 455 700              | 45.040.044