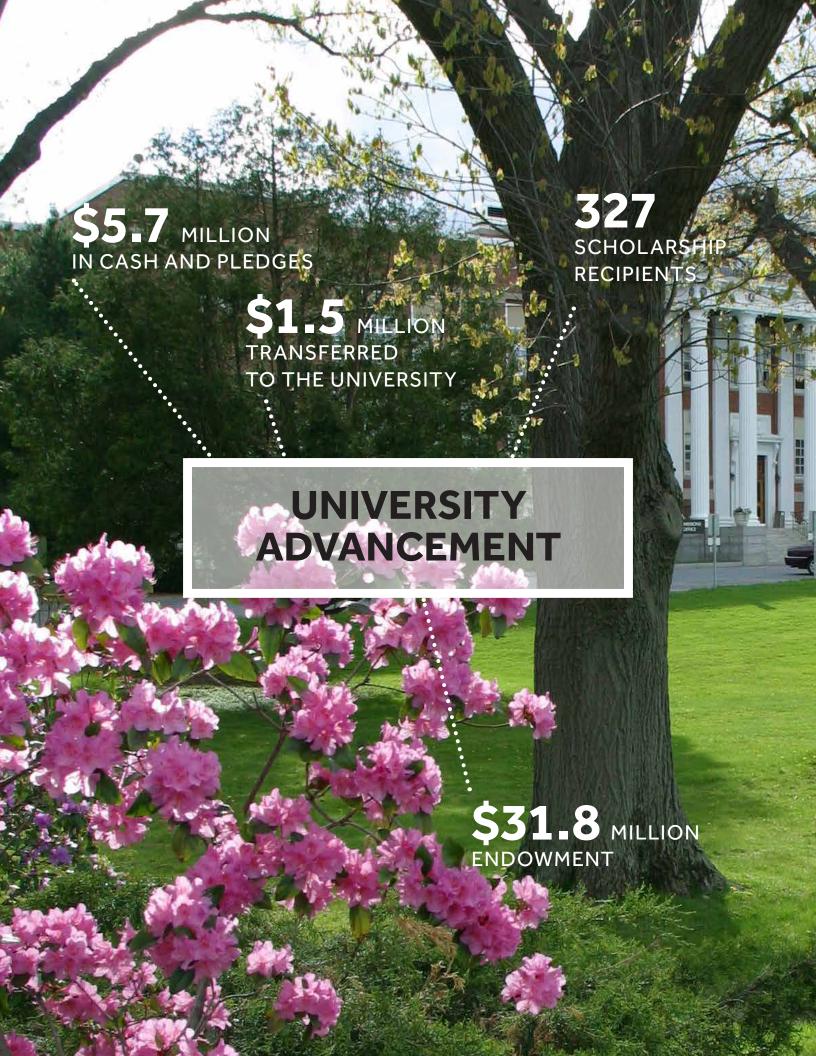

| 174,032       |
| Science and Technology Center | Academic                         | 97,300        |
| Shaughnessy Administration    | Administrative                   | 67,066        |
| Sheehan Hall                  | Housing, Dining                  | 152,713       |
| Student Center                | Student Affairs, Dining          | 71,416        |
| Sullivan Academic Center      | Academic                         | 110,690       |
| Wasylean Hall                 | Housing                          | 109,000       |
| Wellness Center               | Athletics, Fitness               | 99,000        |
| Worcester Center for Crafts   | Visual & Performing Arts Studios | n/a           |

### **Distribution of Gross Square Feet by Percentage**



Source: Facilities



#### 2018-2019 Foundation Board of Directors

Craig A. Bovaird '77 – Chair Ann L. DeBiasio '79 – Vice Chair James D. Glickman – Vice Chair Edward L. Sherr – Treasurer Robin J. Quill – Assistant Treasurer Mary C. Ritter – Immediate Past Chair Thomas M. McNamara '94 – President and Clerk

George H. Albro '65, M.Ed. '68

David E. Bedard '74

John P. Brissette '88

Kevin T. Campbell '73

Greta Bajrami Campoverde

Matthew Cote

Geovanna I. Diaz '12

Allen J. Falke '93, Esq.

Mary Burke Fallon

Daniel F. Figueriedo '15

Ellen J. Gaucher '76, MSA, MSPH, FAAN

Alan I. Gordon '80

Christopher J. Grondin '97

Maryanne H. Hammond '69, M.Ed. '72, Board of Trustees Rep.

Warren D. Hayden '86

Susan Isabelle

Kristina M. Jackson '93

Renee A. King '12

Stephen F. Madaus, Board of Trustees Rep.

Barry