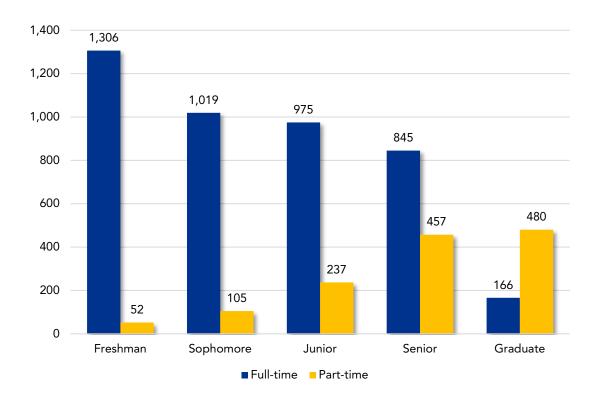

011, 2010, 2009, 2007, 2006, 2002

Source: Marketing

## **Worcester State University Social Media**



 $/\!Worcester State University$ 



@WorcesterState



/worcester-state-university



/worcesterstate



@WorcesterState



@WorcesterState



/worcesterstate

Source: Marketing



## **Enrollment**

# **Longitudinal Total Enrollment**



## **Enrollment**

# Fall 2018 Total Enrollment by Level and Matriculation

|               | Degree Seeking | Non-Degree Seeking | Total |
|---------------|----------------|--------------------|-------|
| Undergraduate | 4996           | 384                | 5380  |
| Graduate      | 646            | 191                | 837   |
| Total         | 5642           | 575                | 6217  |

# Fall 2018 Total Enrollment by Status and Classification



## **Enrollment**

# Fall 2018 Total Enrollment by Massachusetts County of Residence



## **Degree-Seeking Undergraduate Students**

## **Longitudinal Enrollment by Housing Type**



## Fall 2018 Enrollment by Housing Type



## **Degree-Seeking Undergraduate Students**

## **Longitudinal Enrollment by Tuition Residency**

| Year | In-State | Out-of-<br>State | International |
|------|----------|------------------|---------------|
| 2014 | 4,852    | 169              | 42            |
| 2015 | 4,833    | 177              | 39            |
| 2016 | 4,671    | 185              | 35            |
| 2017 | 4,775    | 217              | 43            |
| 2018 | 4,745    | 199              | 52            |

# Fall 2018 Enrollment by Tuition Residency



## **Degree-Seeking Undergraduate Stude