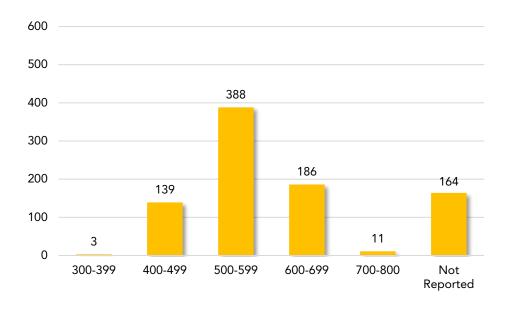

The source for most of the data in this Factbook comes from the Office of Institutional Research's official frozen Fall 2018 data files. Data from other sources are indicated where appropriate.