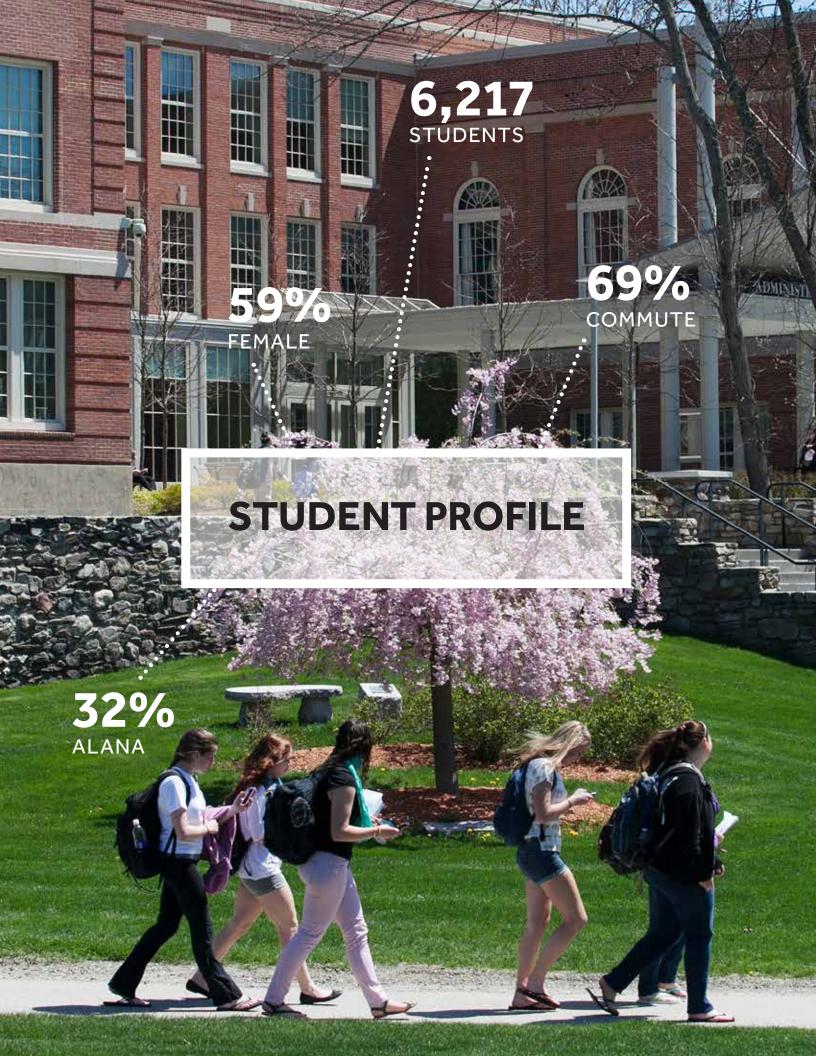

ce to Attend a Local College – 2017, 2016, 2015, 2014, 2013, 2012, 2011, 2010, 2009

Telegram & Gazette Reader's Poll: 1<sup>ST</sup> Place Best College or University in Central Massachusetts – 2017, 2016

**U.S. News & World Report: Best Regional University, 1st Tier (North)** – 2019, 2018, 2017, 2016, 2015, 2014, 2012, 2011

WCVB-TV Channel 5 Boston: Ranked #7 Least Expensive School in New England – 2014

Worcester Magazine Annual Readers' Poll: Worcester's Best College – 2017, 2016, 2015, 2014, 2013, 2012, 2011, 2010, 2009, 2007, 2006, 2002

Source: Marketing

## **Worcester State University Social Media**



 $/\!Worcester State University$ 



@WorcesterState



/worcester-state-university



/worcesterstate



@WorcesterState



@WorcesterState



/worcesterstate

Source: Marketing



## **Enrollment**

# **Longitudinal Total Enrollment**



## **Enrollment**

# Fall 2018 Total Enrollment by Level and Matriculation

|               | Degree Seeking | Non-Degree Seeking | Total |
|---------------|----------------|--------------------|-------|
| Undergraduate | 4996           | 384                | 5380  |
| Graduate      | 646            | 191                | 837   |
| Total         | 5642           | 575                | 6217  |

# Fall 2018 Total Enrollment by Status and Classification



## **Enrollment**

# Fall 2018 Total Enrollment by Massachusetts County of Residence



## **Degree-Seeking Undergraduate Students**

## **Longitudinal Enrollment by Housing Type**



## Fall 2018 Enrollment by Housing Type



## **Degree-Seeking Undergraduate Students**

## **Long