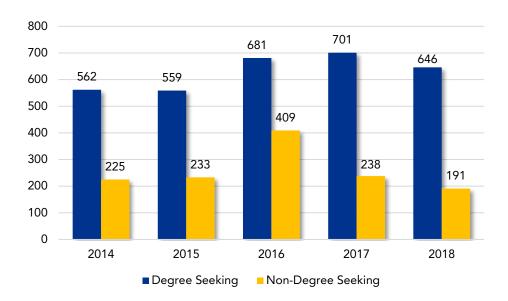

th Professions        | _     |
| Global Studies                        | _     | Sport Coaching                        | _     |
| Health Education                      | _     | Theater                               | _     |
| Health Fitness                        | 2     | Urban Studies                         | _     |
| History                               | _     | Women's Studies                       | _     |
| Information Technology                | _     | Writing                               | _     |
| Mathematics                           | _     |                                       |       |

Note: Students may be counted more than once if they have more than one minor or IC

### **Graduate and Post-Baccalaureate Students**

# Longitudinal Enrollment by Matriculation



Degree-Seeking Graduate and Post-Baccalaureate Students

## **Longitudinal Enrollment by Sex**



# Fall 2018 Enrollment by Sex



### Degree-Seeking Graduate and Post-Baccalaureate Students

### **Longitudinal Enrollment by Race/Ethnicity**

|                                           | 2014 | 2015 | 2016 | 2017 | 2018 |
|-------------------------------------------|------|------|------|------|------|
| American Indian or Alaska Native          | 3    | 6    | 8    | 5    | 5    |
| Asian                                     | 21   | 16   | 14   | 17   | 11   |
| Black or African American                 | 24   | 25   | 39   | 41   | 20   |
| Hispanic or Latino                        | 28   | 34   | 51   | 37   | 33   |
| Native Hawaiian or Other Pacific Islander |      |      | 1    | _