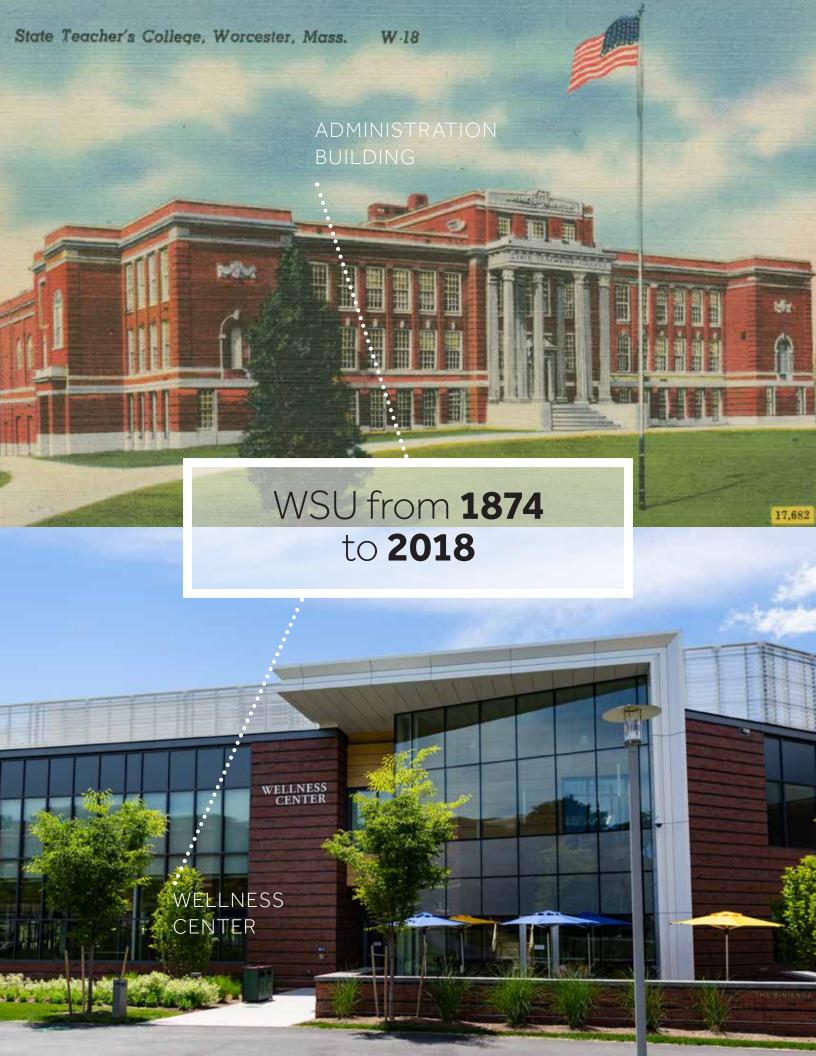

nt Financial Aid (2017-2018):                                                                                                        | \$ 35,415,371<br>\$ 50,357,398<br>\$ 14,698,822<br>\$100,471,591 |
| Students Receiving FAID Average Size of Award Students on WSU Donor Funded Scholarships Market Value of Funds under Management (FY 2018): Endowment (FY 2018):                                                  | 4,513<br>\$10,271<br>273<br>\$31,353,905<br>\$17,437,263         |
|                                                                                                                                                                                                                 | 4 ETE C.   . T.   . /ETE E.  .                                   |

This Page is Intentionally Left Blank



## A Brief History of Worcester State University

Worcester State University was founded as the Worcester Normal School in 1874, the fifth state-funded normal school in Massachusetts and one of dozens of teachertraining schools established during the 19th century.

1932, all the normal schools were renamed. and Worcester's became Worcester State Teachers College. That same year, the University moved to its present location on Chandler Street. colonialbuilding large, style was constructed on the site of Willow Farm, Worcester owned by inventor and philanthropist George I. Rockwood.

In 1942, Rockwood donated an additional 35 acres, paving the way for campus expansion. The University's fifth president, Dr. Eugene A. Sullivan (1947-1970), oversaw a period of unprecedented growth, as enrollm