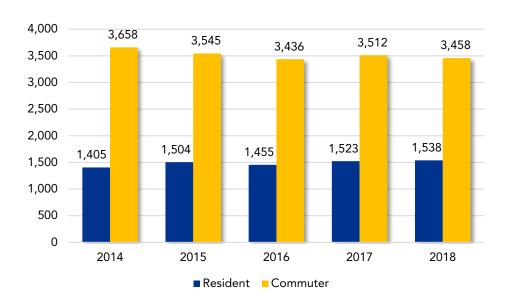

The source for most of the data in this Factbook comes from the Office of Institutional Research's official frozen Fall 2018 data files. Data from other sources are indicated where appropriate.