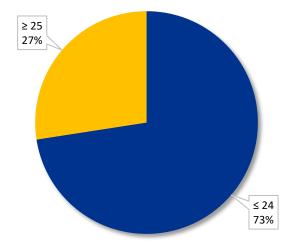

| 237              | 45%           |

## **Degree-Seeking Transfer Students**

# Longitudinal Enrollment by Sex



# Fall 2018 Enrollment by Sex



## **Degree-Seeking Transfer Students**

# **Longitudinal Enrollment by Age**

|              | 2014 | 2015 | 2016 | 2017 | 2018 |
|--------------|------|------|------|------|------|
| < 18         | _    | 3    | 7    | 1    | 1    |
| 18-24        | 412  | 448  | 372  | 385  | 411  |
| 25-34        | 105  | 94   | 85   | 101  | 84   |
| 35-44        | 36   | 36   | 30   | 26   | 23   |
| 45-54        | 13   | 13   | 16   | 15   | 4    |
| ≥ 55         | 8    | 3    | 10   | 4    | 7    |
| Not reported | 1    | _    | 1    | 1    | _    |
| Total        | 575  | 597  | 521  | 533  | 530  |

# Fall 2018 Enrollment by Age



### **Degree-Seeking Transfer Students**

## Longitudinal Enrollment by Race/Ethnicity

|                                           | 2014 | 2015 | 2016 | 2017 | 2018 |
|-------------------------------------------|------|------|------|------|------|
| American Indian or Alaska Native          | 2    | 3    | 3    | 1    | 5    |
| Asian                                     | 23   | 21   | 24   | 26   | 23   |
| Black or African American                 | 63   | 68   | 66   | 77   | 67   |
| Hispanic or Latino                        | 60   | 63   | 73   | 75   | 82   |
| Native Hawaiian or Other Pacific Islander |      | _    | _    |      | 3    |
| White                                     | 382  | 391  | 306  | 317  | 306  |
| Two or More Races                         | 15   | 23   | 31