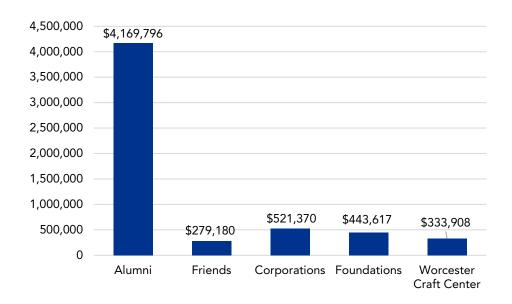

resident Elizabeth A. Bitar '11 – Vice President Jacqueline M. Trotta '69 – M.Ed. '74, Secretary Kurt M. Correia '16 – Executive Committee at Large Kathryn M. Portle '69 – Executive Committee at Large

#### 2018-2019 Directors

John A. Ahern '80
James C. Celona '12
Theresa M. Dorsey-Potts '73
Daniel C. Duclos '11
Veto F. Filipkowski '62, M.Ed. '66
Elizabeth N. Gilgun '92
Timothy Hagopian '85
Tara A. Hancock, M.S. '06, Executive Director of Alumni
Trevor R. Hodde '12
Todd D. Jarvis '86
Joseph J. Klimavich '74
David A. Meyers '76
Andrew Huy D. Ngo '17
Beth Sannella '69, M.Ed. '73
Theresa A. Smith '83

#### 2018-2019 Student Representative

Maribel Mateo '20, SGA President

#### **UNIVERSITY ADVANCEMENT**

### **Total Market Value of Funds Under Management**



### FY 2018 Gifts and Pledges



#### **UNIVERSITY ADVANCEMENT**

## Alumni by Massachusetts County of Residence



Note: Counts are for active, alive alumni and grads with mailable addresses

This Page is Intentionally Left Blank

# **BEST VALUE COLLEGE**

BY PRINCETON REVIEW



#### **FINANCIALINFORMATION**

### **Longitudinal Tuition and Fees**



Source: Administration & Finance

#### **FINANCIALINFORMATION**

### **Longitudinal Financial Aid Awards**



Source: Financial Aid

| Revenues and Expenditures                                                 |    |                         |                         |                         |
|---------------------------------------------------------------------------|----|-------------------------|-------------------------|-------------------------|
|