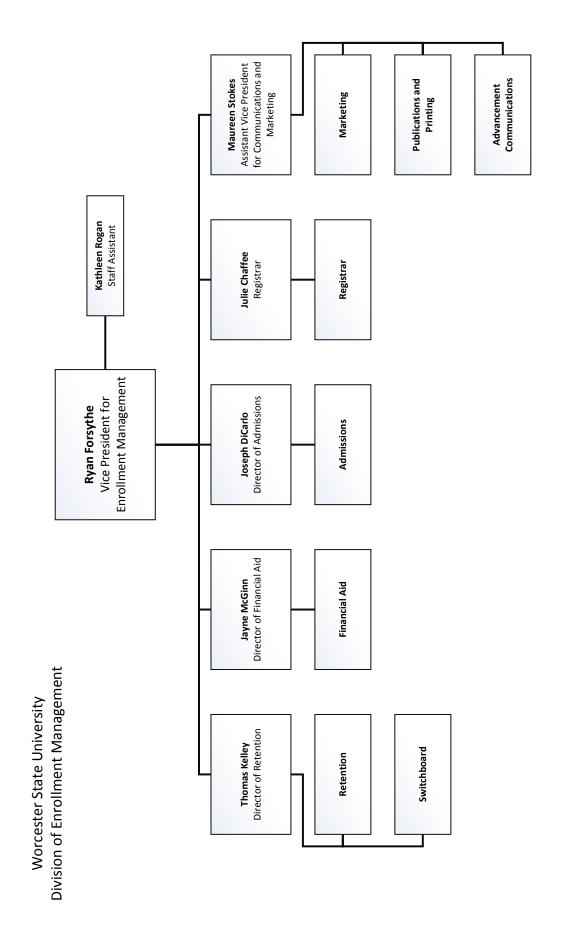

que

## Fall 2018 Interdisciplinary and Related Programs Leadership

Center for Teaching and Learning - Dr. Emily Soltano & Dr. Sue Foo (Co-Directors)

Center for the Study of Human Rights – Vacant

Edward M. Kennedy Institute for the U.S. Senate – Dr. Tony Dell-Area (Faculty Fellow)

Ethnic Studies - Dr. Hardeep Sidhu

First-Year Experience – Dr. Joanne Gallagher

Forensic Science - Dr. Penny Martin

Global Studies - Dr. Sebastián Vélez

Honors Program - Dr. Megna Dilip (Director) & Cleve Wiese (Asst. Director)

Institutional Review Board - Dr. Robert Brooks

Institutional Animal Care and Use Committee – Dr. Randy Tracy

Research Integrity Officer - Dr. Ali Dunn

Liberal Arts and Science Curriculum - Dr. Charles Fox

Women's Studies - Dr. Charlotte Haller

Source: Academic Affairs











Thomas McNamara
Vice President for
University Advancement

Staff Assistant
Sta

Worcester State University Division of University Advancement

This Page is Intentionally Left Blank

**STRATEGIC PLAN 2020** 

**CORE VALUES** 

# GENERAL INFORMATION

**HISTORY** 

MISSION

FALL 2018 SNAPSHOT



## Fall 2018 Snapshot

| STUDENT PROFILE                                      |                 |
|------------------------------------------------------|-----------------|
| Fall 2018 Total Enrollment                           |                 |
| Undergraduate Full-Time                              | 4,164           |
| Undergraduate Part-Time                              | 1,216           |
| Graduate Full-Time                                   | 167             |
| Graduate Part-Time