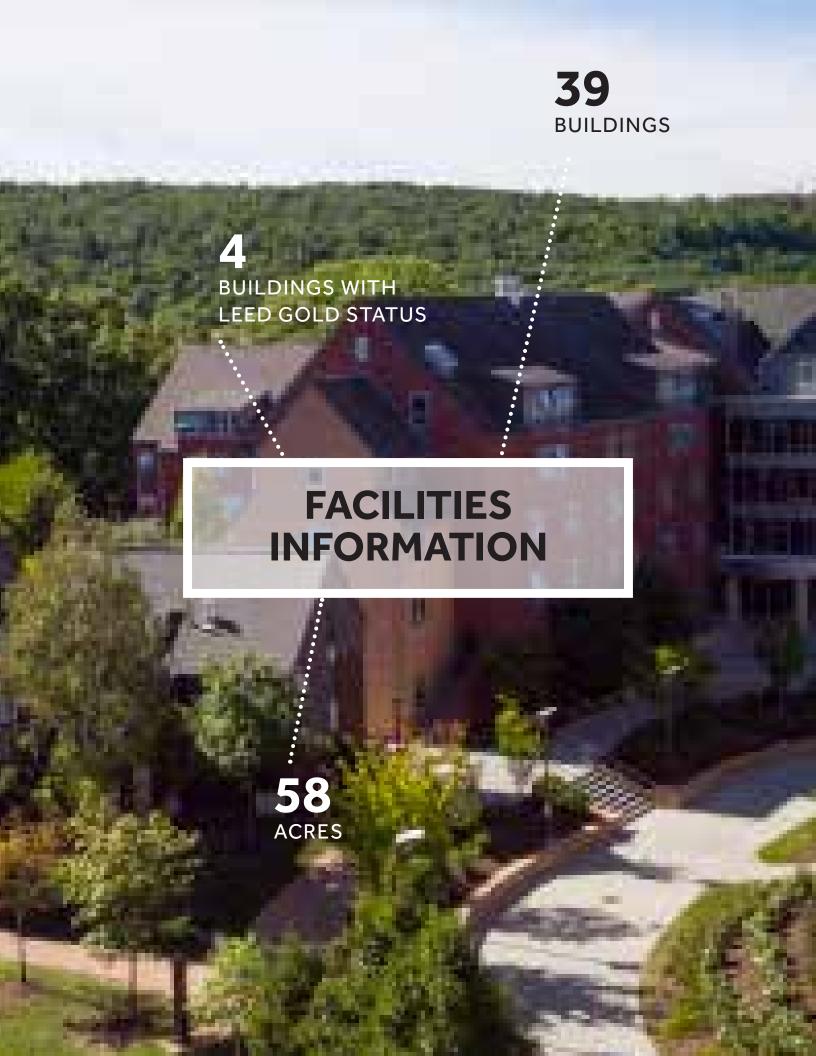

nes, and Journals) | 142,982 | 144,391 |
| Electronic Databases                                                   | 268     | 273     |

# **Library Circulation**

|                           | FY    | FY    |
|---------------------------|-------|-------|
|                           | 2017  | 2018  |
| General Collection        | 3,677 | 3,507 |
| Course Reserves           | 2,511 | 3,190 |
| Total Library Circulation | 6,188 | 6,697 |

# **Interlibrary Loan**

|                                                 | FY 2017 | FY<br>2018 |  |
|-------------------------------------------------|---------|------------|--|
| Lending (Items provided to other libraries)     | 543     | 529        |  |
| Borrowing (Items received from other libraries) | 661     | 1,035      |  |

Source: WSU Library



### **Physical Plant Facilities**

| Building Name                 | Primary Use                      | Gross sq. ft. |
|-------------------------------|----------------------------------|---------------|
| 17 Candlewood Street          | Campus Ministry                  | 1,200         |
| Chandler Village              | Housing                          | 103,560       |
| Dowden Hall                   | Housing                          | 98,555        |
| Learning Resource Center      | Library, Classrooms              | 113,335       |
| May Street Building           | Classrooms                       | 23,916        |
| Modular Building              | Multicultural Affairs            | 9,945         |
| Parking Garage                | Parking                          | 174,032