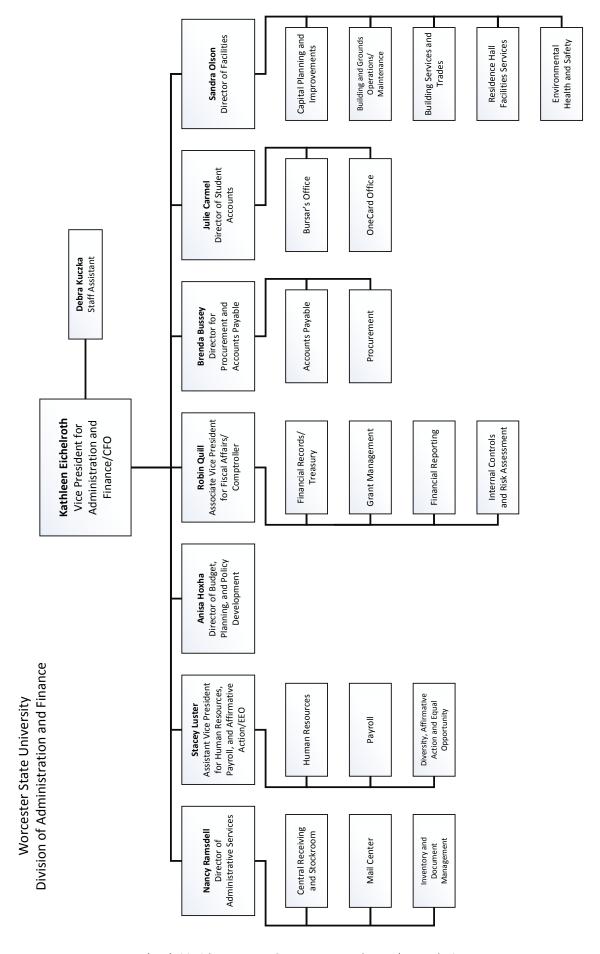

rique

## Fall 2018 Interdisciplinary and Related Programs Leadership

Center for Teaching and Learning - Dr. Emily Soltano & Dr. Sue Foo (Co-Directors)

Center for the Study of Human Rights – Vacant

Edward M. Kennedy Institute for the U.S. Senate – Dr. Tony Dell-Area (Faculty Fellow)

Ethnic Studies - Dr. Hardeep Sidhu

First-Year Experience – Dr. Joanne Gallagher

Forensic Science - Dr. Penny Martin

Global Studies - Dr. Sebastián Vélez

Honors Program - Dr. Megna Dilip (Director) & Cleve Wiese (Asst. Director)

Institutional Review Board - Dr. Robert Brooks

Institutional Animal Care and Use Committee – Dr. Randy Tracy

Research Integrity Officer - Dr. Ali Dunn

Liberal Arts and Science Curriculum - Dr. Charles Fox

Women's Studies - Dr. Charlotte Haller

Source: Academic Affairs











Thomas McNamara
Vice President for
University Advancement

Staff Assistant
Sta

Worcester State University Division of University Advancement

This Page is Intentionally Left Blank

**STRATEGIC PLAN 2020** 

**CORE VALUES** 

# GENERAL INFORMATION

**HISTORY** 

MISSION

FALL 2018 SNAPSHOT



## Fall 2018 Snapshot

| STUDENT PROFILE                                      |                 |
|------------------------------------------------------|-----------------|
| Fall 2018 Total Enrollment                           |                 |
| Undergraduate Full-Time                              | 4,164           |
| Undergraduate Part-Time                              | 1,216           |
| Graduate Full-Time                                   | 167             |
| Graduate Part-Time