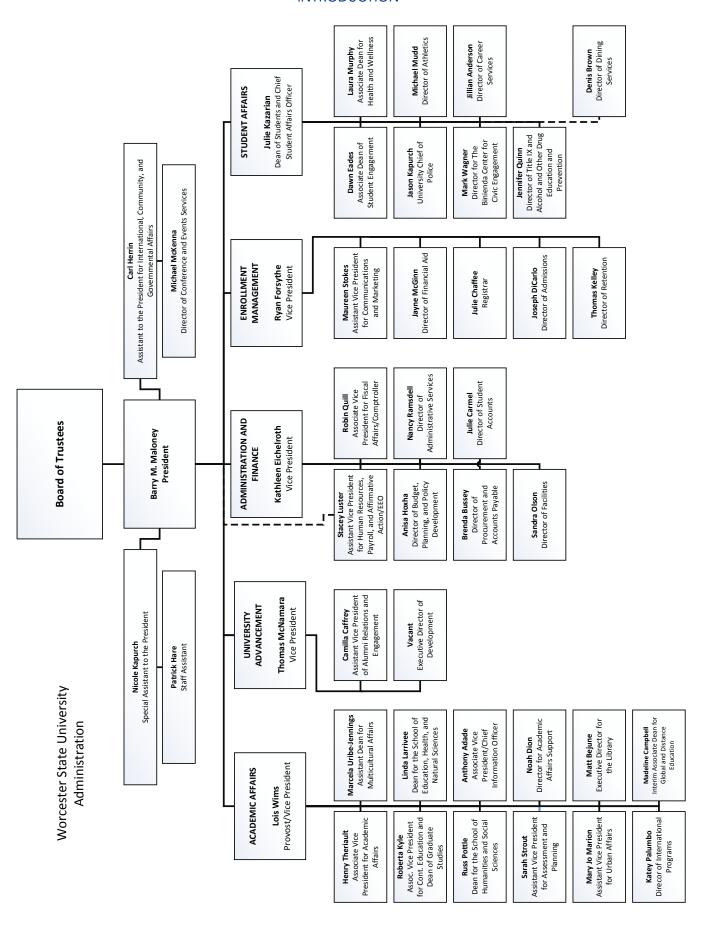

-Manrique

## Fall 2018 Interdisciplinary and Related Programs Leadership

Center for Teaching and Learning - Dr. Emily Soltano & Dr. Sue Foo (Co-Directors)

Center for the Study of Human Rights – Vacant

Edward M. Kennedy Institute for the U.S. Senate – Dr. Tony Dell-Area (Faculty Fellow)

Ethnic Studies - Dr. Hardeep Sidhu

First-Year Experience – Dr. Joanne Gallagher

Forensic Science - Dr. Penny Martin

Global Studies - Dr. Sebastián Vélez

Honors Program - Dr. Megna Dilip (Director) & Cleve Wiese (Asst. Director)

Institutional Review Board - Dr. Robert Brooks

Institutional Animal Care and Use Committee – Dr. Randy Tracy

Research Integrity Officer - Dr. Ali Dunn

Liberal Arts and Science Curriculum - Dr. Charles Fox

Women's Studies - Dr. Charlotte Haller

Source: Academic Affairs











Thomas McNamara
Vice President for
University Advancement

Staff Assistant
Sta

Worcester State University Division of University Advancement

This Page is Intentionally Left Blank

**STRATEGIC PLAN 2020** 

**CORE VALUES** 

# GENERAL INFORMATION

**HISTORY** 

MISSION

FALL 2018 SNAPSHOT



## Fall 2018 Snapshot

| STUDENT PROFILE                                      |                 |
|------------------------------------------------------|-----------------|
| Fall 2018 Total Enrollment                           |                 |
| Undergraduate Full-Time                              | 4,164           |
| Undergraduate Part-Time                              | 1,216           |
| Graduate Full-Time                                   | 167             |
| Graduate Part-Time