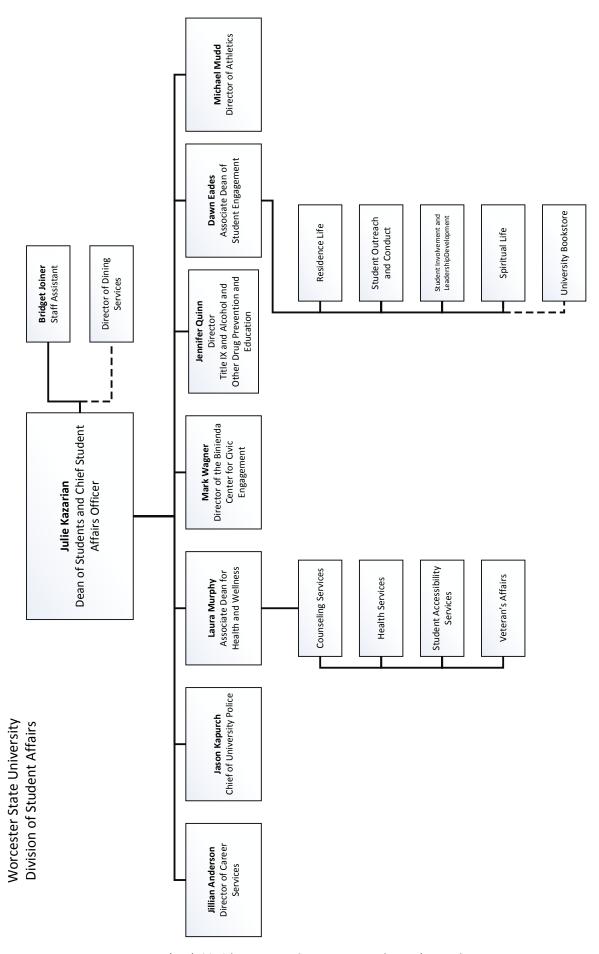

e

## Fall 2018 Interdisciplinary and Related Programs Leadership

Center for Teaching and Learning - Dr. Emily Soltano & Dr. Sue Foo (Co-Directors)

Center for the Study of Human Rights – Vacant

Edward M. Kennedy Institute for the U.S. Senate – Dr. Tony Dell-Area (Faculty Fellow)

Ethnic Studies - Dr. Hardeep Sidhu

First-Year Experience – Dr. Joanne Gallagher

Forensic Science - Dr. Penny Martin

Global Studies - Dr. Sebastián Vélez

Honors Program - Dr. Megna Dilip (Director) & Cleve Wiese (Asst. Director)

Institutional Review Board - Dr. Robert Brooks

Institutional Animal Care and Use Committee – Dr. Randy Tracy

Research Integrity Officer - Dr. Ali Dunn

Liberal Arts and Science Curriculum - Dr. Charles Fox

Women's Studies - Dr. Charlotte Haller

Source: Academic Affairs











Thomas McNamara
Vice President for
University Advancement

Staff Assistant
Sta

Worcester State University Division of University Advancement

This Page is Intentionally Left Blank

**STRATEGIC PLAN 2020** 

**CORE VALUES** 

# GENERAL INFORMATION

**HISTORY** 

MISSION

FALL 2018 SNAPSHOT



## Fall 2018 Snapshot

| STUDENT PROFILE                                      |                 |
|------------------------------------------------------|-----------------|
| Fall 2018 Total Enrollment                           |                 |
| Undergraduate Full-Time                              | 4,164           |
| Undergraduate Part-Time                              | 1,216           |
| Graduate Full-Time                                   | 167             |
| Graduate Part-Time