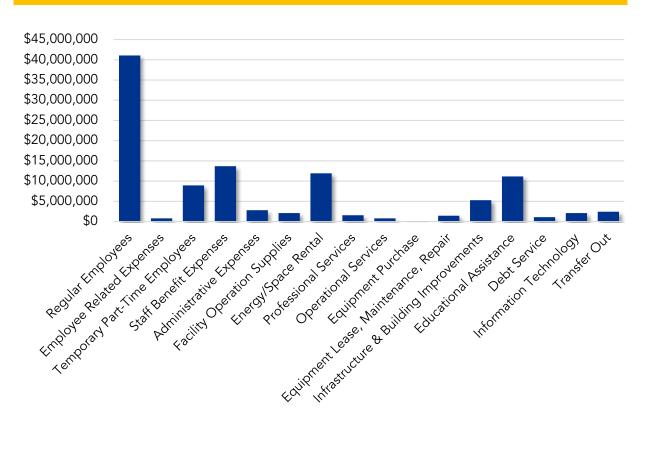

|                         |
| Beginning of Year                                                         | \$ | 99,846,050              | 104,279,193             | 82,871,582              |
| Adoption of accounting principle                                          | Ψ  | (37,396,591)            |                         | -                       |
| End of Year                                                               | \$ | 57,456,102              | 99,846,050              | 104,279,193             |
|                                                                           | •  | , , . –                 | , -,                    | , ,                     |

Source: Administration & Finance

### **Summary of Budget Sources, FY 2018**



#### Uses of Funds, FY 2018



Source: Administration & Finance

This Page is Intentionally Left Blank



Office of Institutional Research 486 Chandler St. Worcester, MA 01602 508-929-8121

www.worcester.edu/Institutional-Research/