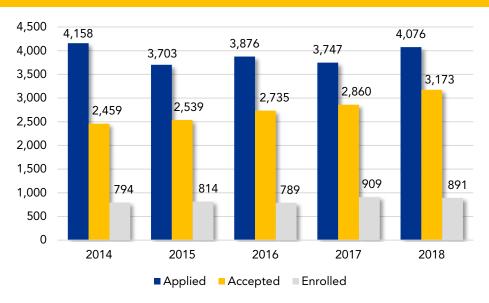

The source for most of the data in this Factbook comes from the Office of Institutional Research's official frozen Fall 2018 data files. Data from other sources are indicated where appropriate.