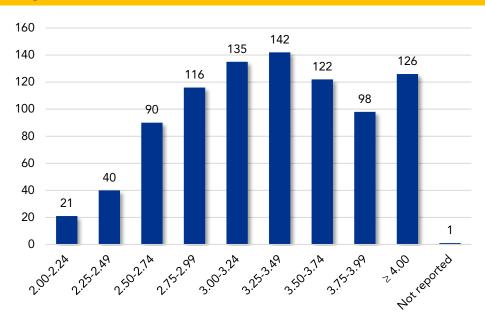

The source for most of the data in this Factbook comes from the Office of Institutional Research's official frozen Fall 2018 data files. Data from other sources are indicated where appropriate.