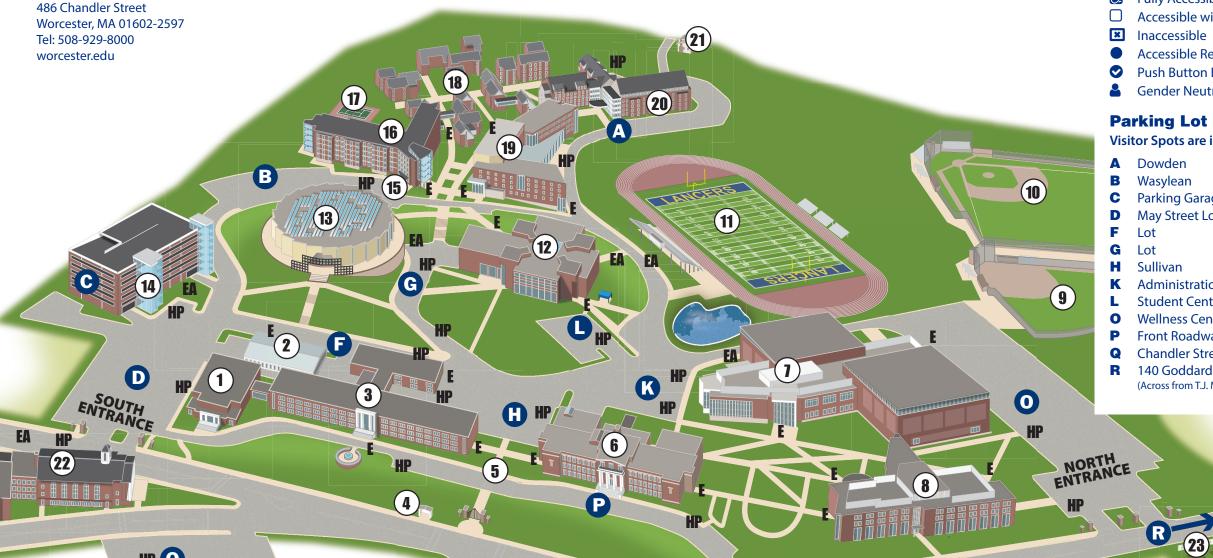

## **ACCESSIBILITY MAP**

- E Accessible Entrance
- **EA** Accessible Automated Entrance
- **HP** Handicapped Parking Spaces
- F **Fully Accessible**
- Accessible with Assist
- Inaccessible
- Accessible Restrooms
- **Push Button Entrance**
- **Gender Neutral Restroom**

## **Parking Lot Legend**

Visitor Spots are in H Lot

- Dowden
- Wasylean
- Parking Garage
- May Street Lot
- Lot
- Sullivan
- Administration
- Student Center
- Wellness Center
- **Front Roadway**
- **Chandler Street Lot**
- 140 Goddard Memorial Drive (Across from T.J. Maxx Distribution Center)

## **Buildings Legend**

- 1 Sullivan Auditorium 🗷
- 2 Facilities (TA)
- 3 Sullivan Academic Center (S)

HP Q

- WRTA Bus Shelter 4
- 5 Sagamore Road Studios Shuttle Stop
- 6 Shaughnessy Admin. Bldg. (A) 🔳 🗨 🛇 🛔
- Wellness Center (WELL) 🔳 🗨 🛇 🛔 7

- 8 Ghosh Science & Tech Center (ST)
- 9 Rockwood Softball Field
- 10 Kevin Lyons Baseball Diamond
- 11 Coughlin Athletic Field
- 12 Student Center (SC)
- 13 Learning Resource Center (LRC) 🗆 🗨 👗
- 14 Parking Garage (not van accessible)

- 15 Goddard Lot Shuttle Stop
- 16 Wasylean Hall—Residence (W) 🔳 🗨 🛇 🛔
- **17 Tennis Courts**
- 18 Chandler Village—Residence (CV) 🗵
- 19 Sheehan Hall—Residence (SRH) 🔳 🗨 🛇 🛔
- 20 Dowden Hall—Residence (DH)
- 21 Campus Ministry

## 22 May Street Building & Auditorium (M) 🗵

- 23 IUI Garden for All Ages 24 Latino Education Institute (LEI)
- 25 Sagamore Road Studios 🗷