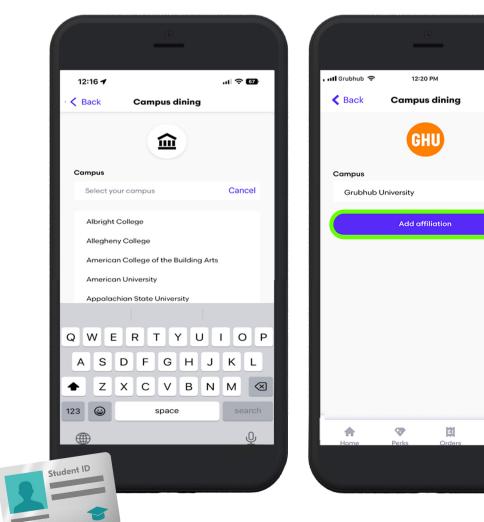

Download the Grubhub app and create a new account. If you already have an account, sign in.

3

Go to Account and click Campus Dining.

\$ 100% 🔳 📶 Grubhub 🗢 12:20 PM \$ 100% 💻 Affiliation K Back GHU **Grubhub University** Class of 2 Class <mark>o</mark>f 2025  $\otimes$ Class of 2024 Class of 2023 Class of 2022 I am a arad student I am faculty / staff l am a guest 3 2

Add campus card and then explore off-campus restaurants.

Select your campus and choose your affiliation.

2