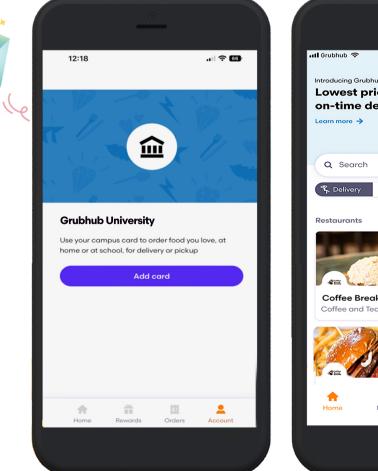

Add campus card and then explore off-campus restaurants.

Select your campus and choose your affiliation.

2